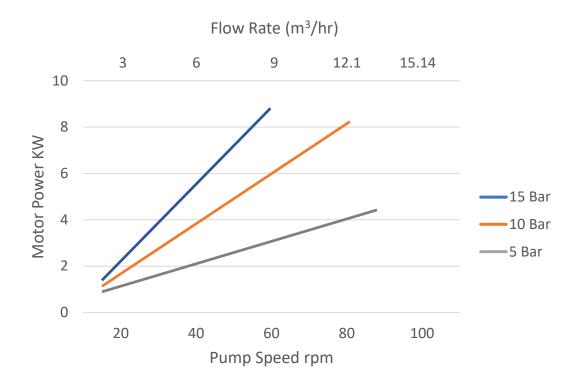

*

- Sludge & Slurry
- Foam Concrete
- Molasses
- Mining Waste
- Highly Corrosive Acids
- Industrial & Wastewater
- Many other applications

### **FEATURES & BENEFITS**

- Seal-less design No mechanical seal that can cause leakage.
- Lowest operational cost with fast and easy maintenance

RollX pumps displace the medium in a hose, requiring only one component to be changed, which means that maintenance costs are considerably low.

- **Bi-directional flow** Reversible flow, suction and discharge
- No mixing of the medium Due to the peristaltic effect
- Self-priming and continuous dry running RollX pumps can self-prime up to 9 meters and run dry indefinitely.
- Long service intervals Wear resistant hose is the only part that is in contact with the medium.





## **RX50 Performance Curve**



### **Technical Specifications:**

- Maximum Working Pressure ...... 12 Bar
- Maximum Operating Temperature ...... 100 °C
- Maximum Hard Solids ...... 15 mm
- Maximum Soft Solids ...... 35 mm
- Hose ID: 50 Hose OD: 80 Hose Length: 1820
- Hose Material could be .....NR, NBR, Hypalon/CSM or EPDM (food grade or ATEX)



\*actual sizes may slightly vary based on motor and gearbox selection

PumpX



PumpX A Mena Tradex product 20 Mohamed El-Mahdy St., Ard El-Golf, Heliopolis, Cairo Egypt, 11341 Tel: +202-22910566 Fax: +202-2907401 Email: pumpx@menatradex.com; info@pumpx.me www.pumpx.me www.menatradex.com