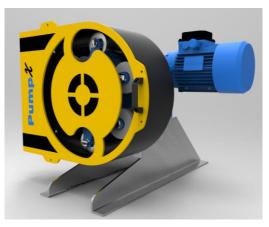

# The Latest Peristaltic Pump

The **RX50** is a mid-range peristaltic pump from the **RollX** series adopting the roller technology. Due to the almost frictionless operation and design the **RX50** doesn't generate heat which increases the overall pump and hose life.

The innovative roller design in the **RX50** enables the pump in handling the toughest pumping challenges, including extremely abrasive and aggressive fluids, solid loaded liquids, as well as shear sensitive and very viscous materials in a wide variety of industries.

Being eligible for a wide range of modifications, the **RX50** could work on low rpm or high rpm when needed with the possibility of installing different motor powers based on the application.